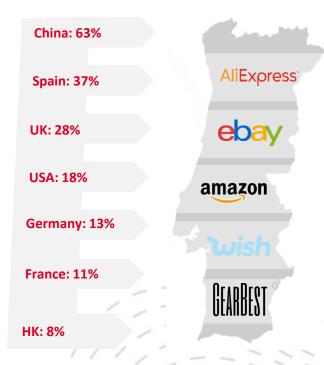

### **Global b2c e-Commerce market in Portugal 2019**

49%

services

Top ecommerce stores where the Portuguese do their shopping

AliExpress coay amazon of worten

Percentage of ebuyers in 2019

Forecast 2025

Média EU 28
68%
66%
68%
72%
76%
81%
83%
84%
84%
85%
86%
87%