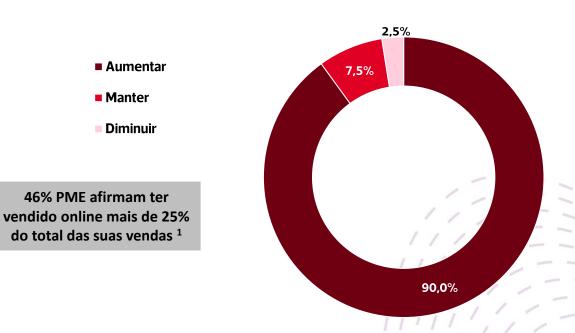

#### 3º Insight: Reforço do papel dos marketplaces

 No pós-COVID, cerca de 50% do painel estima que o peso do mercado doméstico no total das compras online aumente mais de 20%.

 No pós-COVID, 90% do painel aponta que a participação dos emarketplaces no conjunto das vendas online irá aumentar.