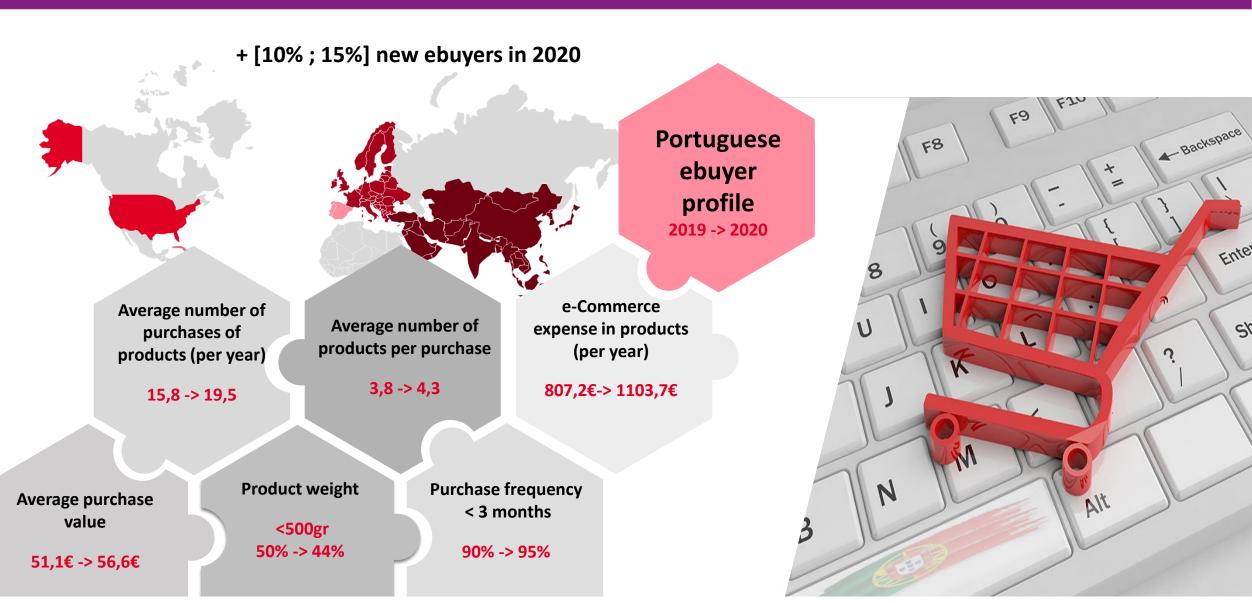

# **Buying profile of the Portuguese ebuyer**

Fontes: Market Study "eCommerce Ibérico", CTT, 2020