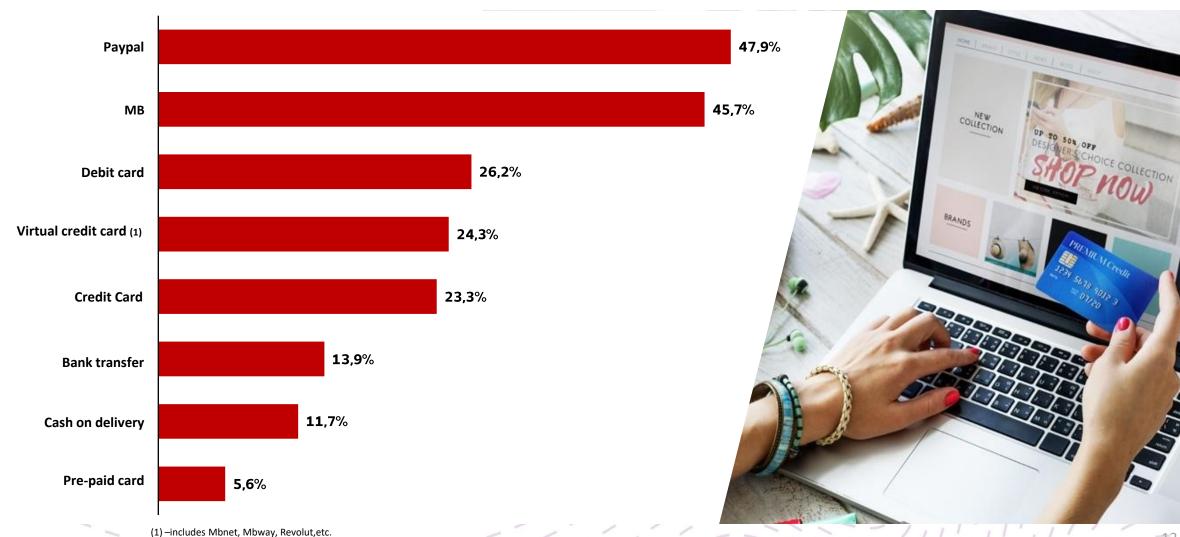

n and Porto) are more represented at online shopping







# **Buying profile of the Portuguese ebuyer**





Fontes: Market Study "eCommerce Ibérico", CTT, 2020



# The products profile of the ebuyers









# Main factors for choosing an online store





Fontes: Market Study "eCommerce Ibérico", CTT, 2020





### When and where the Portuguese ebuyers purchase online









ontes: Market Study "eCommerce Ibérico", CTT, 2020



### Main reasons for abandoning the purchase at checkout





### Most valued online consumers' delivery features



#### Which are the main constraints with the delivery experience?





### **Delivery options for receiving their parcels**





Fontes: Market Study "eCommerce Ibérico", CTT, 2020



### How do Portuguese ebuyers pay when shopping online?





#### IMPACTO COVID19. "O novo normal".



#### 1º Insight: Crescimento explosivo do e-commerce em PT









#### **IMPACTO COVID19.** "O novo normal".



#### 2º Insight: Maior peso do mercado doméstico



#### 3º Insight: Reforço do papel dos marketplaces



 No pós-COVID, cerca de 50% do painel estima que o peso do mercado doméstico no total das compras online aumente mais de 20%.

 No pós-COVID, 90% do painel aponta que a participação dos emarketplaces no conjunto das vendas online irá aumentar.

#### IMPACTO COVID19. "O novo normal".



#### Iniciativas e-commerce CTT de combate ao COVID19

e de apoio desenvolvimento do comércio local, marcas e negócios nacionais













Aproveite o festival de compras 11.11 e deixe as entregas com os CTT.



# Muito obrigado!

Alberto Pimenta