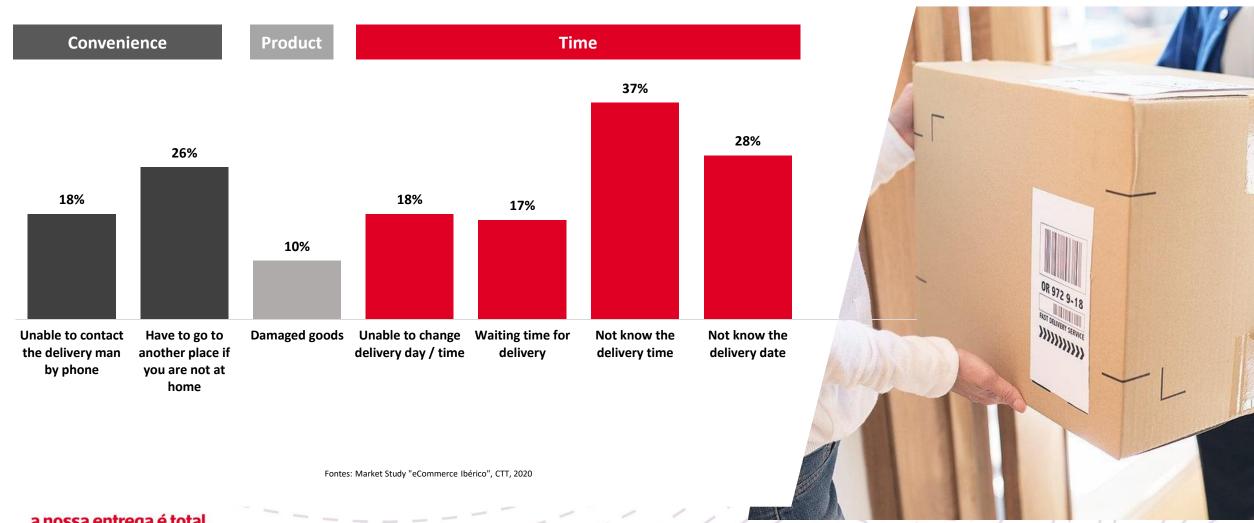

make business online

51%

goods



# Age profile of the ebuyer



- Middle and high classes (C1, C2 e AB) show greater adhesion to online shopping
- 60% urban residents (Lisbon and Porto) are more represented at online shopping







# **Buying profile of the Portuguese ebuyer**





Fontes: Market Study "eCommerce Ibérico", CTT, 2020



# The products profile of the ebuyers









# Main factors for choosing an online store





Fontes: Market Study "eCommerce Ibérico", CTT, 2020





### When and where the Portuguese ebuyers purchase online









ontes: Market Study "eCommerce Ibérico", CTT, 2020



### Main reasons for abandoning the purchase at checkout





### Most valued online consumers' delivery features



#### Which are the main constraints with the delivery experience?





### **Delivery options for receiving their parcels**





Fontes: Market Study "eCommerce Ibérico", CTT, 2020



### How do Portuguese ebuyers pay when shopping online?





#### IMPACTO COVID19. "O novo normal".



#### 1º Insight: Crescimento explosivo do e-commerce em PT









#### **IMPACTO COVID19.** "O novo normal".



#### 2º Insight: Maior peso do mercado doméstico



#### 3º Insight: Reforço do papel dos marketplaces



 No pós-COVID, cerca de 50% do painel estima que o peso do mercado doméstico no total das compras online aumente mais de 20%.

 No pós-COVID, 90% do painel aponta que a participação dos emarketplaces no conjunto das vendas online irá aumentar.

#### IMPACTO COVID19. "O novo normal".



#### Iniciativas e-commerce CTT de combate ao COVID19

e de apoio desenvo