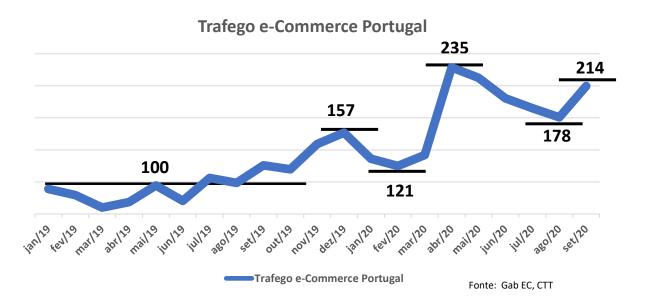

*





Fontes: Market Study "eCommerce Ibérico", CTT, 2020



# The products profile of the ebuyers









# Main factors for choosing an online store





Fontes: Market Study "eCommerce Ibérico", CTT, 2020





### When and where the Portuguese ebuyers purchase online









ontes: Market Study "eCommerce Ibérico", CTT, 2020



### Main reasons for abandoning the purchase at checkout





### Most valued online consumers' delivery features



#### Which are the main constraints with the delivery experience?





### **Delivery options for receiving their parcels**





Fontes: Market Study "eCommerce Ibérico", CTT, 2020



### How do Portuguese ebuyers pay when shopping online?





#### IMPACTO COVID19. "O novo normal".



#### 1º Insight: Crescimento explosivo do e-commerce em PT









#### **IMPACTO COVID19.** "O novo normal".



#### 2º Insight: Maior peso do mercado doméstico



#### 3º Insight: Reforço do papel dos marketplaces



 No pós-COVID, cerca de 50% do painel estima que o peso do mercado doméstico no total das compras online aumente mais de 20%.

 No pós-COVID, 90% do painel aponta que a participação dos emarketplaces no conjunto das vendas online irá aumentar.

#### IMPACTO COVID19. "O novo normal".



#### Iniciativas e-commerce CTT de combate ao COVID19

e de apoio desenvolvimento do comércio local, marcas e negócios nacionais













Aproveite o festival de compras 11.11 e deixe as entregas com os CTT.



# Muito obrigado!

Alberto Pimenta

CTT, Head of e-Commerce

11 Novembro 2020