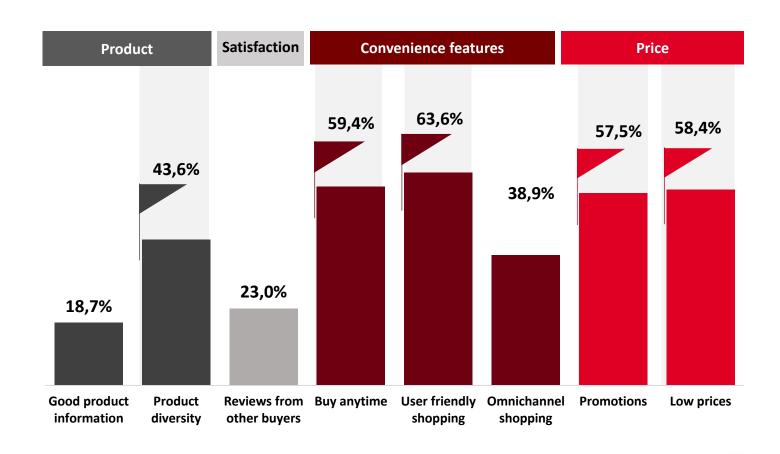

# Main factors for choosing an online store

Fontes: Market Study "eCommerce Ibérico", CTT, 2020