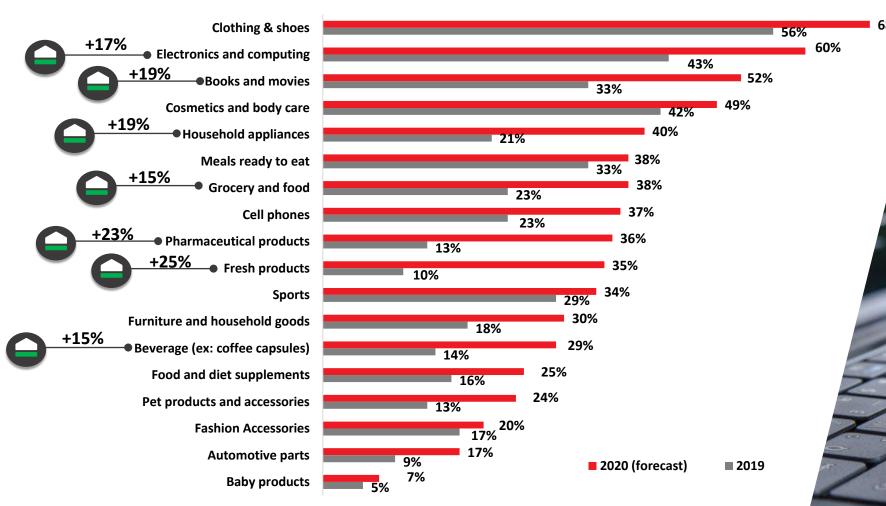

ce stores where the Portuguese do their shopping

AliExpress coay amazon of worten

Percentage of ebuyers in 2019

Forecast 2025

Média EU 28
68%
66%
68%
72%
76%
81%
83%
84%
84%
85%
86%
87%

IT PT GR ES BE FI FR NO DE LU SE NL DN UK



Relative low digital development of the the PT companies

- 3-4% total retail (CN e KR >20-25%; RU, DK, NL,US 15%-20%)
- Only 39% of PT companies have presence online; and only 27% make business online

51%

goods



# Age profile of the ebuyer



- Middle and high classes (C1, C2 e AB) show greater adhesion to online shopping
- 60% urban residents (Lisbon and Porto) are more represented at online shopping







# **Buying profile of the Portuguese ebuyer**





Fontes: Market Study "eCommerce Ibérico", CTT, 2020



# The products profile of the ebuyers









# Main factors for choosing an online store





Fontes: Market Study "eCommerce Ibérico", CTT, 2020





### When and where the Portuguese ebuyers purchase online









ontes: Market Study "eCommerce Ibérico", CTT, 2020



### Main reasons for abandoning the purchase at checkout





### Most valued online consumers' delivery features



#### Which are the main constraints with the delivery experience?





### **Delivery options for receiving their parcels**





Fontes: Market Study "eCommerce Ibérico", CTT, 2020



### How do Portuguese ebuyers pay when shopping online?





#### IMPACTO COVID19. "O novo normal".



#### 1º Insight: Crescimento explosivo do e-commerce em PT









#### **IMPACTO COVID19.** "O novo normal".



#### 2º Insight: Maior peso do mercado doméstico