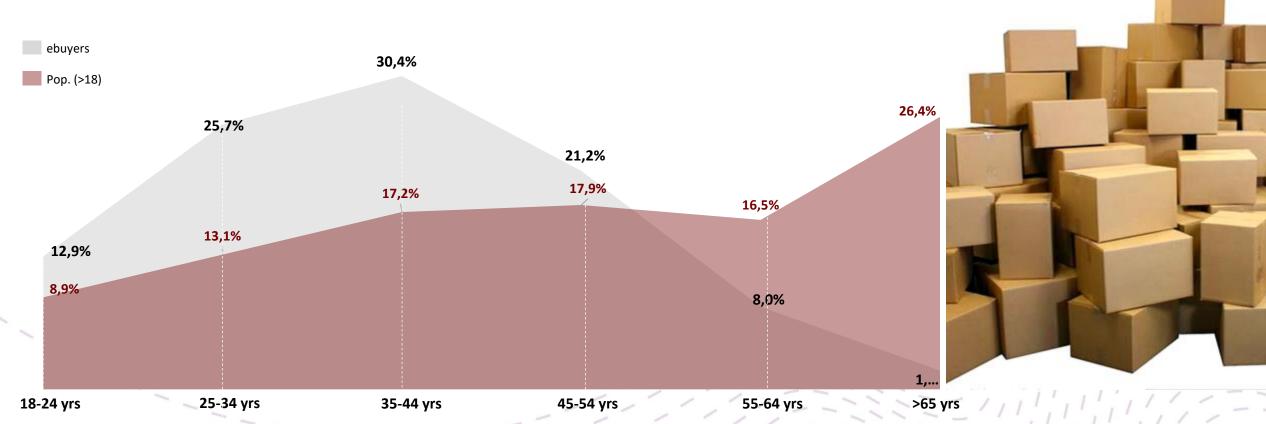

# Age profile of the ebuyer

- Middle and high classes (C1, C2 e AB) show greater adhesion to online shopping
- 60% urban residents (Lisbon and Porto) are more represented at online shopping