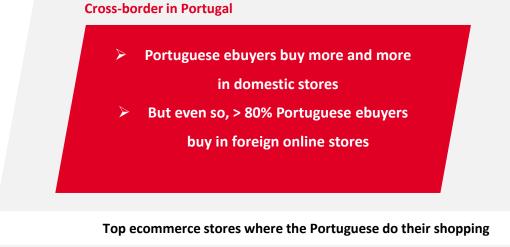

### **Global b2c e-Commerce market in Portugal 2019**

49%

services

Top ecommerce stores where the Portuguese do their shopping

AliExpress coay amazon of worten

Percentage of ebuyers in 2019

Forecast 2025

Média EU 28
68%
66%
68%
72%
76%
81%
83%
84%
84%
85%
86%
87%