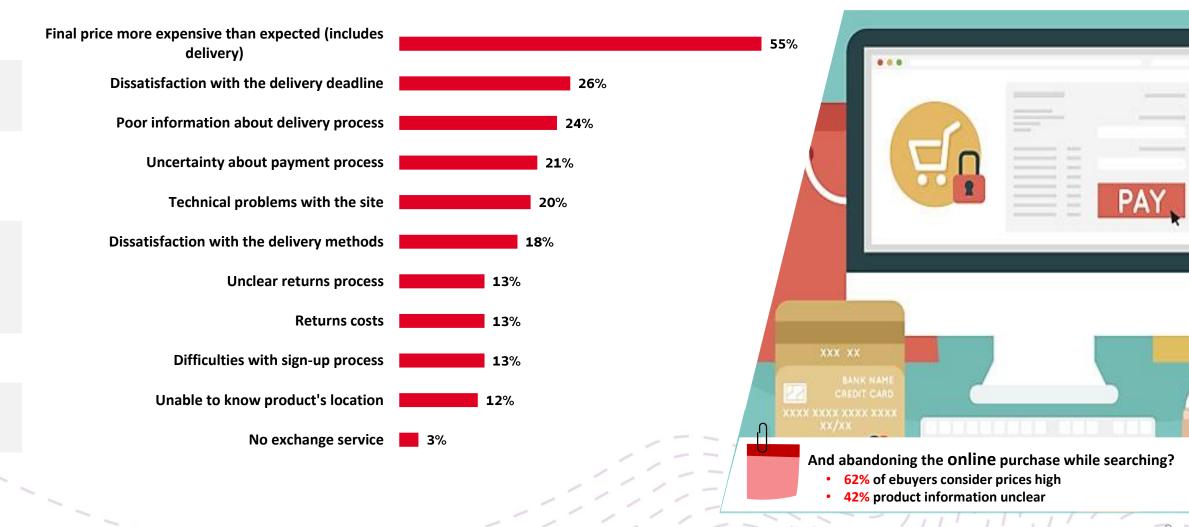

- 3-4% total retail (CN e KR >20-25%; RU, DK, NL,US 15%-20%)
- Only 39% of PT companies have presence online; and only 27% make business online

51%

goods



# Age profile of the ebuyer



- Middle and high classes (C1, C2 e AB) show greater adhesion to online shopping
- 60% urban residents (Lisbon and Porto) are more represented at online shopping







# **Buying profile of the Portuguese ebuyer**





Fontes: Market Study "eCommerce Ibérico", CTT, 2020



# The products profile of the ebuyers









# Main factors for choosing an online store





Fontes: Market Study "eCommerce Ibérico", CTT, 2020





### When and where the Portuguese ebuyers purchase online









ontes: Market Study "eCommerce Ibérico", CTT, 2020



### Main reasons for abandoning the purchase at checkout





### Most valued online consumers' delivery features



#### Which are the main constraints with the delivery experience?





### **Delivery options for receiving their parcels**





Fontes: Market Study "eCommerce Ibérico", CTT, 2020



### How do Portuguese ebuyers pay when shopping online?





#### IMPACTO COVID19. "O novo normal".



#### 1º Insight: Crescimento explosivo do e-commerce em PT









#### **IMPACTO COVID19.** "O novo normal".



#### 2º Insight: Maior peso do mercado doméstico



#### 3º Insight: Reforço do papel dos marketplaces



 No pós-COVID, cerca de 50% do painel estima que o peso do mercado doméstico no total das compras online aumente mais de 20%.

 No pós-COVID, 90% do painel aponta que a participação dos emarketplaces no conjunto das vendas online irá au