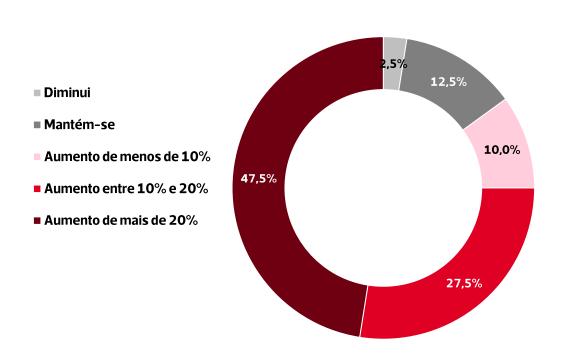

#### 3º Insight: Reforço do papel dos marketplaces

 No pós-COVID, cerca de 50% do painel estima que o peso do mercado doméstico no total das compras online aumente mais de 20%.

 No pós-COVID, 90% do painel aponta que a participação dos emarketplaces no conjunto das vendas online irá aumentar.