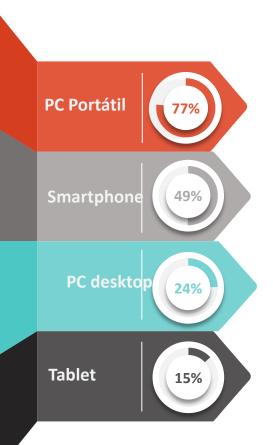

### When and where the Portuguese ebuyers purchase online

ontes: Market Study "eCommerce Ibérico", CTT, 2020