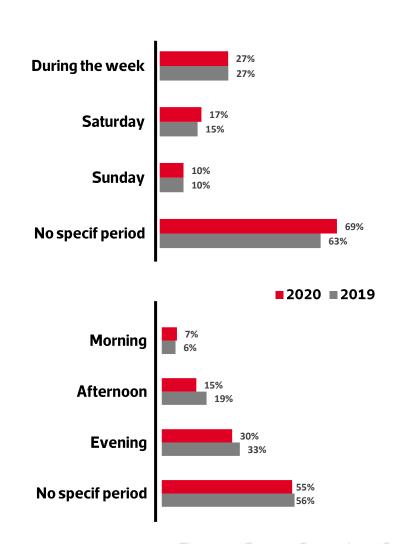

### When and where the Portuguese ebuyers purchase online

ontes: Market Study "eCommerce Ibérico", CTT, 2020