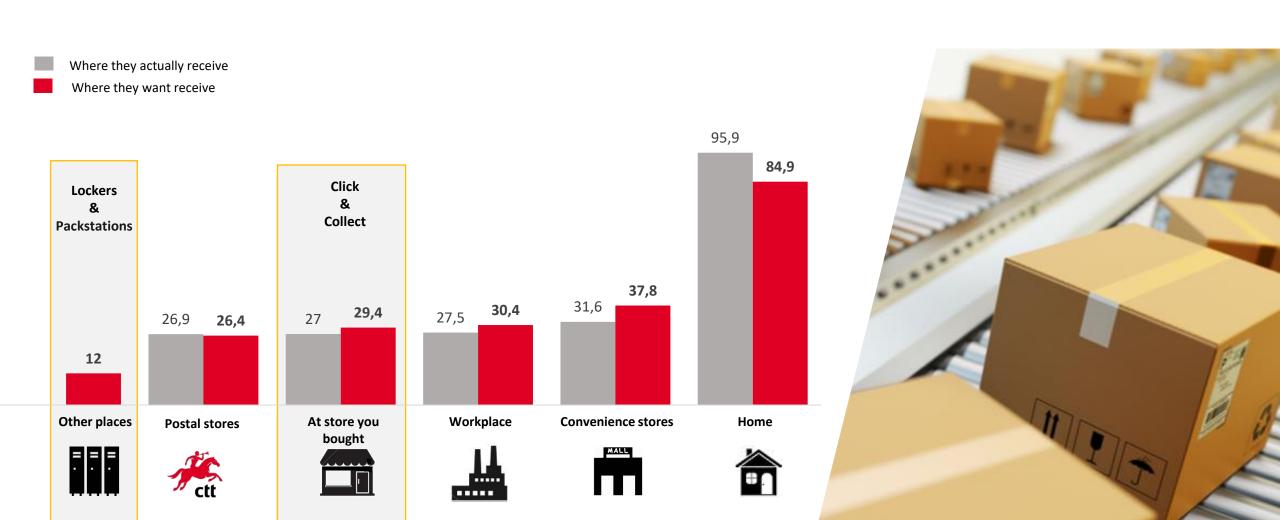

### **Delivery options for receiving their parcels**

Fontes: Market Study "eCommerce Ibérico", CTT, 2020