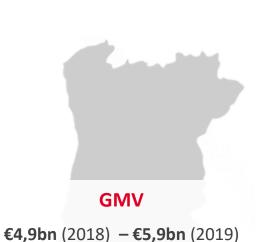

### **Global b2c e-Commerce market in Portugal 2019**

49%

services

Top ecommerce stores where the Portuguese do their shopping

AliExpress coay amazon of worten

Percentage of ebuyers in 2019

Forecast 2025

Média EU 28
68%
66%
68%
72%
76%
81%
83%
84%
84%
85%
86%
87%