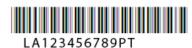

# Registered mail PPI prints

This type of letter mail may be indicated by means of a post stamp, by pre-printing or by handwriting.

### Domestic

### International

Recommended version