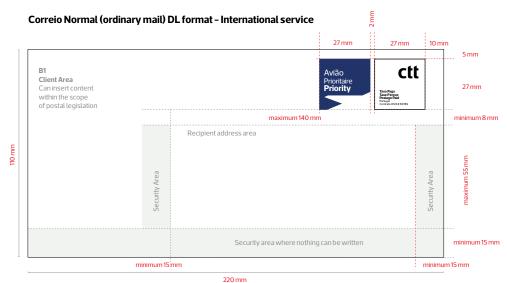

# RSFI (IBRS - International Business Reply Service) - Envelope layout

Envelopes are made up of several elements. The characteristics and the relations between these elements were carefully studied and should not be changed as far as possible.

### RSFI (IBRS - International Business Reply Service) DL format - International service

220 mm