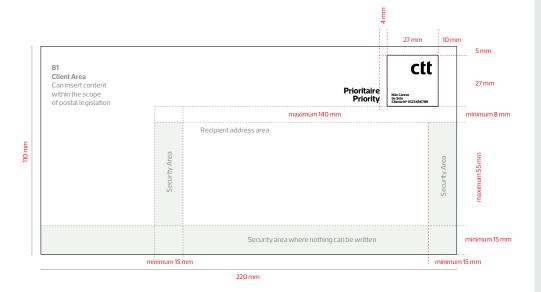

# Correio Azul (Priority Mail) - Envelopes layout

Envelopes are made up of several elements. The characteristics and the relations between these elements were carefully studied and should not be changed as far as possible.

# Correio Azul (Priority Mail) DL format - International service