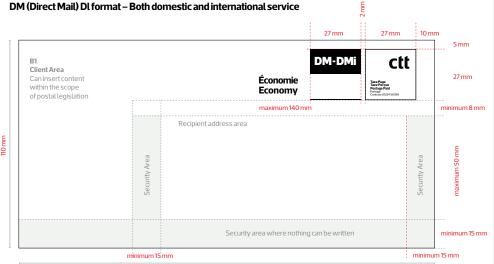

# DM and DMI (Direct Mail) - Envelopes layout

Envelopes are made up of several elements. The characteristics and the relations between these elements were carefully studied and should not be changed as far as possible.

220 mm

220 mm