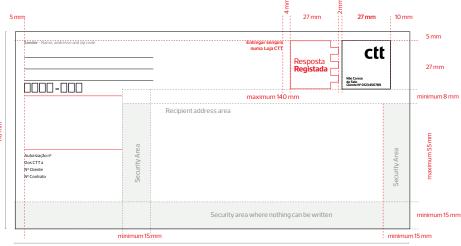

# Resposta Registada (local reply registered mail service) - Envelope layout

Envelopes are made up of several elements. The characteristics and the relations between these elements were carefully studied and should not be changed as far as possible.

The PPI print of these CTT products may be pre-printed; a sticking label or stamp may be used.

### Local Reply registered mail DL format - Domestic service

220 mm