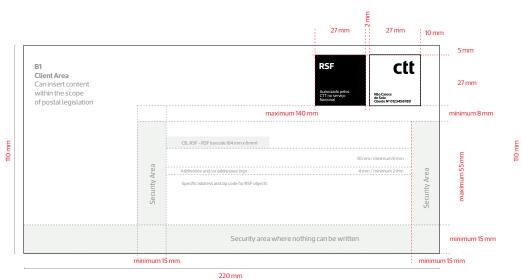

# RSF (local reply bussiness service) - Envelopes layout

Envelopes are made up of several elements. The characteristics and the relations between these elements were carefully studied and should not be changed as far as possible.

### RSF (local reply business service) DL format - Non-priority mail domestic service

# RSF (local reply business service) DL format - Priority mail domestic service