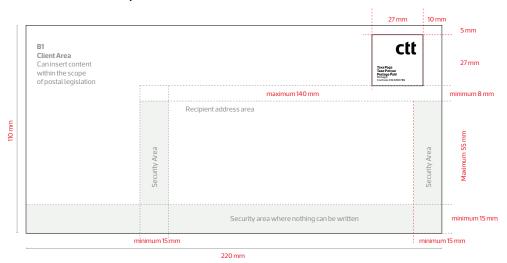

# **Contractual Mail - Envelopes layout**

Envelopes are made up of several elements. The characteristics and the relations between these elements were carefully studied and should not be changed as far as possible. These characteristics are kept within the diferent shapes of the envelopes.

# Correio Normal (ordinary mail) - Envelopes layout

Envelopes are made up of several elements. The characteristics and the relations between these elements were carefully studied and should not be changed as far as possible.

### Correio Normal (ordinary mail) DL format - Domestic service