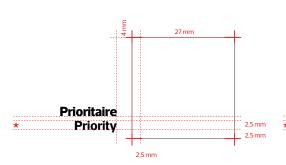

# **Function PPI print**

Avião Prioritaire **Priority** 

Pantone Reflex Blue Four colour printing C 100% M 70% Y 0% K 0%

\* Variable information

Acto CTT **Bold**, 13 pt ■ C**0** M**0** Y**0** K**100** 

Use the recommended typography as much as possible. In case of absence, use: Arial **Bold** 

\* Variable information

Acto CTT **Bold**, 13 pt ■C**0** M**0** Y**0** K**100** 

Use the recommended typography as much as possible. In case of absence, use: Arial **Bold** 

Avião
Prioritaire
Priority

Pantone Black C
Four colour printing
C 0% M 0% Y 0% K 100%

# \*Variable information

Acto CTT **Bold**, 13 pt ■ C0 M0 Y0 K100

Use the recommended typography as much as possible. In case of absence, use:
Arial **Bold** 