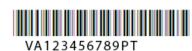

# Registered mail PPI prints

This type of letter mail may be indicated by means of a post stamp, by pre-printing or by handwriting.

### Domestic

### International

Recommended version