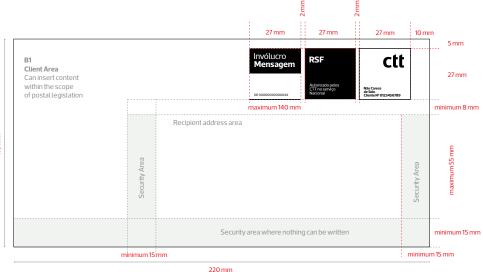

# RSF (local reply bussiness service) - Envelopes layout

Envelopes are made up of several elements. The characteristics and the relations between these elements were carefully studied and should not be changed as far as possible.

# RSF (local reply business service) DL format - Priority mail domestic service