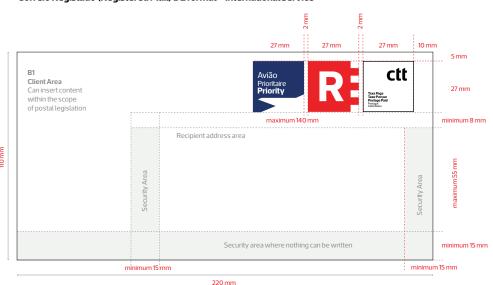

# Correio Registado (Registered Mail) - Envelopes layout

Envelopes are made up of several elements. The characteristics and the relations between these elements were carefully studied and should not be changed as far as possible. The PPI product print for priority mail may be preprinted or may be a label sticker.

### Correio Registado (Registered Mail) DL format – International service