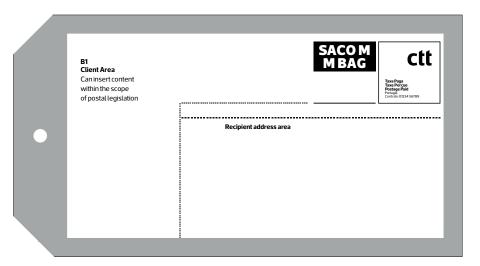

# **MBAG**

MBags labels are made up of several elements. The characteristics and the relations between these elements were carefully studied and should not be changed, as far as possible.

### Nacional