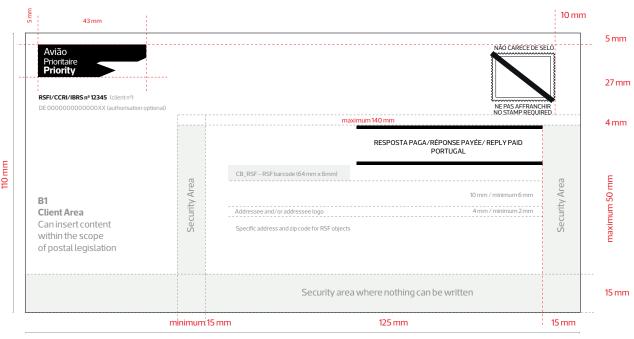

# RSFI (IBRS - International Business Reply Service) - Envelope layout

Envelopes are made up of several elements. The characteristics and the relations between these elements were carefully studied and should not be changed as far as possible.

### RSFI (IBRS - International Business Reply Service) DL format - International service

220 mm