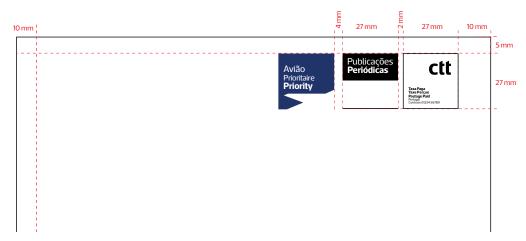

# **Function PPI print**

Avião Prioritaire **Priority** 

Pantone Reflex Blue Four colour printing C 100% M 70% Y 0% K 0%

\* Variable information

Acto CTT **Bold**, 13 pt ■ C**0** M**0** Y**0** K**100** 

Use the recommended typography as much as possible. In case of absence, use: Arial **Bold** 

\* Variable information

Acto CTT **Bold**, 13 pt ■C**0** M**0** Y**0** K**100** 

Use the recommended typography as much as possible. In case of absence, use: Arial **Bold** 

Avião
Prioritaire
Priority

Pantone Black C
Four colour printing
C 0% M 0% Y 0% K 100%

# \*Variable information

Acto CTT **Bold**, 13 pt ■ C0 M0 Y0 K100

Use the recommended typography as much as possible. In case of absence, use:
Arial **Bold** 