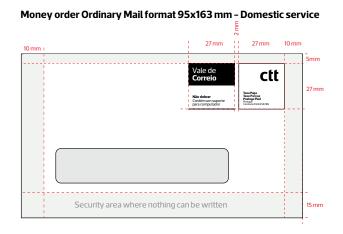

ce) - Envelope layout

Envelopes are made up of several elements. The characteristics and the relations between these elements were carefully studied and should not be changed as far as possible.

### RSFI (IBRS - International Business Reply Service) DL format - International service



220 mm

# Resposta Registada (local reply registered mail service) - Envelope layout

Envelopes are made up of several elements. The characteristics and the relations between these elements were carefully studied and should not be changed as far as possible.

The PPI print of these CTT products may be pre-printed; a sticking label or stamp may be used.

### Local Reply registered mail DL format - Domestic service



220 mm

# Vale postal Correio Normal (money order Ordinary Mail) – Envelopes layout



# 



# Correio Azul (Priority Mail) - Envelopes layout

Envelopes are made up of several elements. The characteristics and the relations between these elements were carefully studied and should not be changed as far as possible.

The PPI product print for priority mail may be preprinted or may be a label sticker.

# Correio Azul (Priority Mail) DL format – Domestic service



# Correio Azul (Priority Mail) DL format - International service



# Correio Registado (Registered Mail) - Envelopes layout

Envelopes are made up of several elements. The characteristics and the relations between these elements were carefully studied and should not be changed as far as possible. The PPI product print for priority mail may be preprinted or may be a label sticker.

### Correio Registado (Registered Mail)