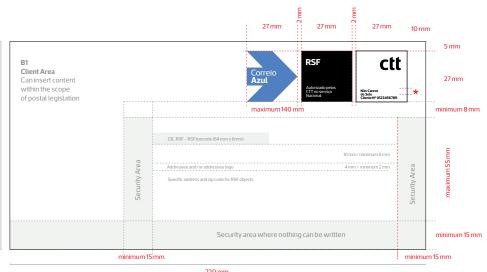

# Correio Azul (Priority Mail) - Envelopes layout

Envelopes are made up of several elements. The characteristics and the relations between these elements were carefully studied and should not be changed as far as possible.

# Correio Azul (Priority Mail) DL format – Domestic service

# Correio Azul (Priority Mail) DL format - International service