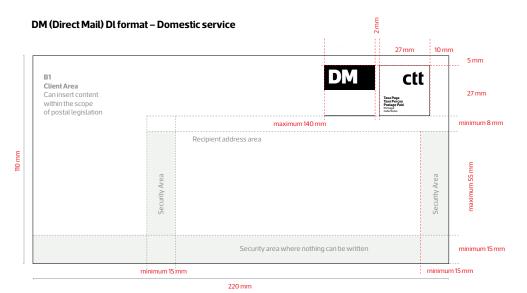

# DM and DMI (Direct Mail) - Envelopes layout

Envelopes are made up of several elements. The characteristics and the relations between these elements were carefully studied and should not be changed as far as possible.

### Correio Normal (ordinary mail) DL format - Domestic service