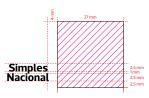

# Registered mail PPI prints

This type of letter mail may be indicated by means of a post stamp, by pre-printing or by handwriting.

### Domestic