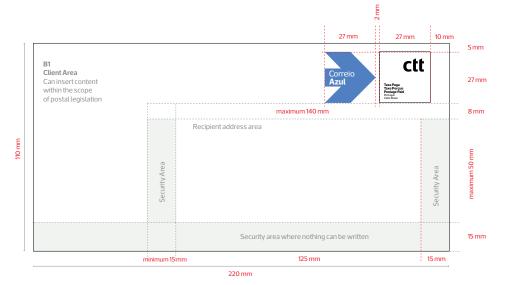

# Mailer system – envelopes layout

Envelopes are made up of several elements. The characteristics and the relations between these elements were carefully studied and should not be changed as far as possible.

# Mailer system - Domestic service Ordinary Mail

# B1 Client Area Can insert content within the scope of postal legislation Recipient address area Sistema Mailer Ctt Nacodorr Signer Si