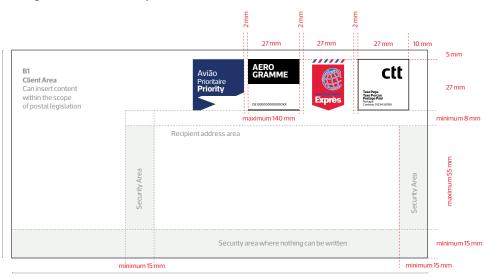

mm

220 mm

# Mailer system – envelopes layout

Envelopes are made up of several elements. The characteristics and the relations between these elements were carefully studied and should not be changed as far as possible.

# Mailer system - Domestic service Ordinary Mail

# B1 Client Area Can insert content within the scope of postal legislation Recipient address area Sistema Mailer Ctt Nacodorr Signer Si

# Mailer system - International service Ordinary Mail



# Self-mailer - Envelopes layout

Envelopes are made up of several elements. The characteristics and the relations between these elements were carefully studied and should not be changed as far as possible.

### Self-mailer - Non-priority mail domestic service with RSF (local business reply)



### Aerogramme International Exprès



220 mm

# Editorial Mail - envelopes / cover page layout

Editorial Mail cover sheets are made up of several elements.

The characteristics and the relations between these elements were carefully studied and should not be changed as far as possible.







### Note:

In product PPI print consider: Example 1 or 2, as in product PPI print on page 5. Consider the reasons for return on page 24.

# Editorial Mail - envelope / cover sheet layout- International

International Editorial Mail cover sheets are made up of several elements.
The characteristics and the relations between these elements were carefully studied and should not be changed, as far as possible.





## Note:

In product PPI print consider: Example 1 or 2, as in product PPI print on page 5. Consider the reasons for return on