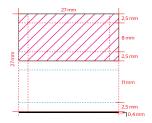

# **MBAG**

MBags labels are made up of several elements. The characteristics and the relations between these elements were carefully studied and should not be changed, as far as possible.

### MBAG - International priority service