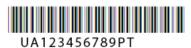

# Registered mail PPI prints

This type of letter mail may be indicated by means of a post stamp, by pre-printing or by handwriting.

### Domestic

### International

Recommended version