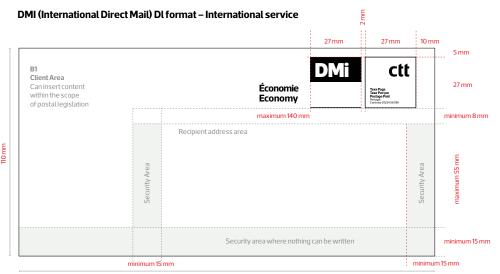

# DM and DMI (Direct Mail) - Envelopes layout

Envelopes are made up of several elements. The characteristics and the relations between these elements were carefully studied and should not be changed as far as possible.

# Editorial Mail - envelope / cover sheet layout- International

International Editorial Mail cover sheets are made up of several elements.
The characteristics and the relations between these elements were carefully studied and should not be changed, as far as possible.