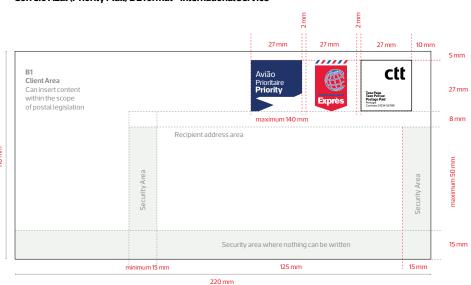

the relations between these elements were carefully studied and should not be changed as far as possible.

The PPI print of these CTT products may be pre-printed; a sticking label or stamp may be used.

### Local Reply registered mail DL format - Domestic service



220 mm

# Vale postal Correio Normal (money order Ordinary Mail) – Envelopes layout



# 



# Correio Azul (Priority Mail) - Envelopes layout

Envelopes are made up of several elements. The characteristics and the relations between these elements were carefully studied and should not be changed as far as possible.

The PPI product print for priority mail may be preprinted or may be a label sticker.

# Correio Azul (Priority Mail) DL format – Domestic service



# Correio Azul (Priority Mail) DL format - International service



# Correio Registado (Registered Mail) - Envelopes layout

Envelopes are made up of several elements. The characteristics and the relations between these elements were carefully studied and should not be changed as far as possible. The PPI product print for priority mail may be preprinted or may be a label sticker.

### Correio Registado (Registered Mail) DL format – Domestic service



### Correio Registado (Registered Mail) DL format – International service



# DM and DMI (Direct Mail) - Envelopes layout

Envelopes are made up of several elements. The characteristics and the relations between these elements were carefully studied and should not be changed as far as possible.







220 mm

220 mm

# Mailer system – envelopes layout

Envelopes are made up of several elements. The charac