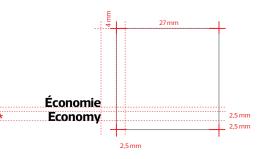

### MBAG - International priority service

### MBAG - International economy service

| B1<br>Client Area<br>Can insert content<br>within the scope<br>of postal legislation | SACO M<br>M BAG<br>Économie<br>Economy | Taxa Paga<br>Taxe Percue<br>Postage Paid<br>Portugal<br>Contrato 01234 56789 |
|--------------------------------------------------------------------------------------|----------------------------------------|------------------------------------------------------------------------------|
|                                                                                      | Recipient address area                 |                                                                              |
|                                                                                      |                                        |                                                                              |
|                                                                                      |                                        |                                                                              |
|                                                                                      |                                        |                                                                              |
|                                                                                      |                                        |                                                                              |