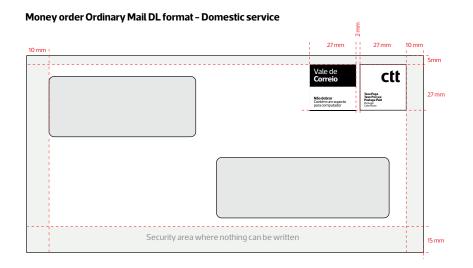

Service) - Envelope layout

Envelopes are made up of several elements. The characteristics and the relations between these elements were carefully studied and should not be changed as far as possible.

### RSFI (IBRS - International Business Reply Service) DL format - International service



220 mm

# Resposta Registada (local reply registered mail service) - Envelope layout

Envelopes are made up of several elements. The characteristics and the relations between these elements were carefully studied and should not be changed as far as possible.

The PPI print of these CTT products may be pre-printed; a sticking label or stamp may be used.

### Local Reply registered mail DL format - Domestic service



220 mm

# Vale postal Correio Normal (money order Ordinary Mail) – Envelopes layout



# 



# Correio Azul (Priority Mail) - Envelopes layout

Envelopes are made up of several elements. The characteristics and the relations between these elements were carefully studied and should not be changed as far as possible.

The PPI product print for priority mail may be preprinted or may be a label sticker.

# Correio Azul (Priority Mail) DL format – Domestic service



# Correio Azul (Priority Mail) DL format - International service



# Correio Registado (Registered Mail) - Envelopes layout

Envelopes are made up of several elements. The characteristics and the relations between these elements were carefully studied and should not be changed as far as possible. The PPI product print for priority mail may be preprinted or may be a label sticker.

### Correio Registado (Registered