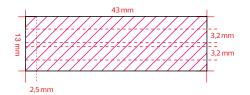

# **MBAG**

MBags labels are made up of several elements. The characteristics and the relations between these elements were carefully studied and should not be changed, as far as possible.

### Nacional