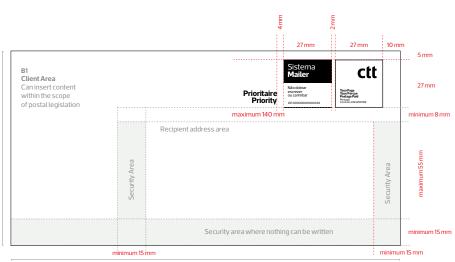

# Mailer system – envelopes layout

Envelopes are made up of several elements. The characteristics and the relations between these elements were carefully studied and should not be changed as far as possible.

# Mailer system - Domestic service Ordinary Mail