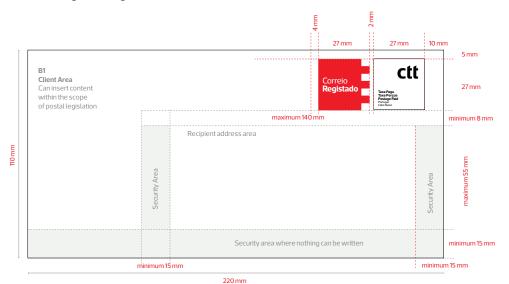

# Correio Registado (Registered Mail) - Envelopes layout

Envelopes are made up of several elements. The characteristics and the relations between these elements were carefully studied and should not be changed as far as possible. The PPI product print for priority mail may be preprinted or may be a label sticker.

### Correio Registado (Registered Mail) DL format – Domestic service