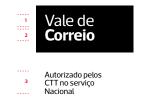

# Registered mail PPI prints

This type of letter mail may be indicated by means of a post stamp, by pre-printing or by handwriting.

### Domestic

### International

Recommended version