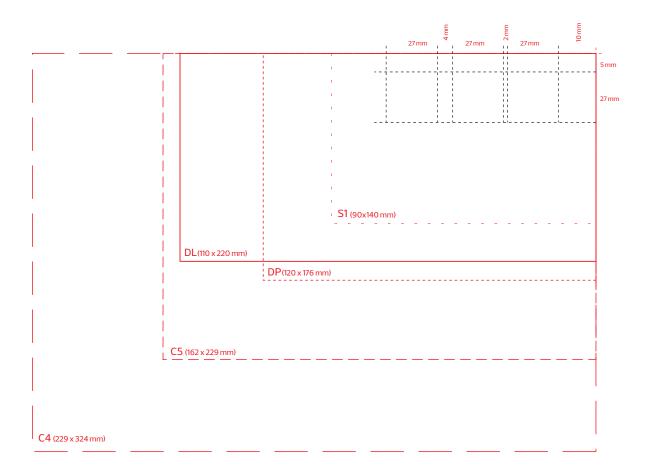

# **Contractual Mail - Envelopes layout**

Envelopes are made up of several elements. The characteristics and the relations between these elements were carefully studied and should not be changed as far as possible. These characteristics are kept within the diferent shapes of the envelopes.

### Domestic

### International