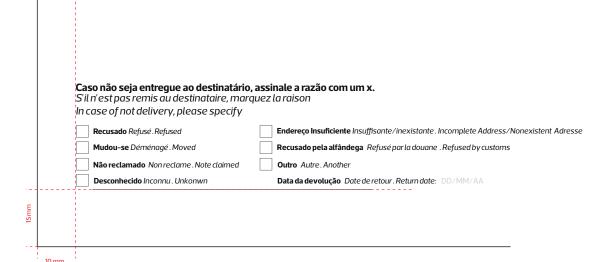

# **Returns information**

The reason for return should preferably be written on the front of the envelope, respecting the security zones. International mail items must have printed the return reasons.